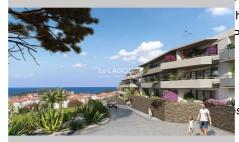

## Apartment 3379 Port-Vendres

In a particularly private and quiet environment, while remaining close to all amenities, in a new luxury condominium, with elevator, compliant with RT 2012 regulations, 73 apartments from type 1 to type 4. On the first floor, a NEW apartment with a surface area of 45 m<sup>2</sup> with a SEA view balcony, comprising an entrance to a living room-lounge-equipped American kitchen of approximately 24 m<sup>2</sup> with access to the loggia of approximately 12 m<sup>2</sup>, a bedroom with access to the exterior, with a fitted closet and a large private equipped bathroom and a WC. The apartment has a private parking space. Apartment services : RT 2012 construction standards, exterior joinery with double insulating glazing with electric PVC or aluminum roller shutters, 3-point landing door, fitted wardrobes with sliding doors, 60x60 tiling and full-height earthenware in the bathrooms around the shower tray, fitted kitchen including extractor hood and equipped bathroom, washbasin on unit + mirror + mixer tap + taps, shower tray, reversible air conditioning, towel dryer (SDE), thermodynamic DHW tank, VMC, antenna and RJ45 socket, waterproof socket and draw-off tap on the exteriors, interior painting (walls, ceilings and frames), tiled loggia (installation on pads). Residence amenities: photovoltaic panels, green spaces with automatic watering, secure access to buildings via videophone and Vigik reader, shared bicycle and stroller storage. Thanks to its or food MED ATUP is quitable for both a primary residence and a