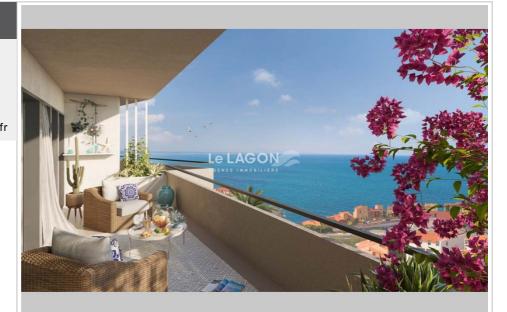

## Apartment 3379 Port-Vendres

In a particularly private and quiet environment, while remaining close to all amenities, in a new luxury condominium, with elevator, compliant with RT 2012 regulations, 73 apartments from type 1 to type 4. On the first floor, a NEW apartment with a surface area of 45 m<sup>2</sup> with a SEA view balcony, comprising an entrance to a living room-lounge-equipped American kitchen of approximately 24 m<sup>2</sup> with access to the loggia of approximately 12 m<sup>2</sup>, a bedroom with access to the exterior, with a fitted closet and a large private equipped bathroom and a WC. The apartment has a private parking space. Apartment services : RT 2012 construction standards, exterior joinery with double insulating glazing with electric PVC or aluminum roller shutters, 3-point landing door, fitted wardrobes with sliding doors, 60x60 tiling and full-height earthenware in the bathrooms around the shower tray, fitted kitchen including extractor hood and equipped bathroom, washbasin on unit + mirror + mixer tap + taps, shower tray, reversible air conditioning, towel dryer (SDE), thermodynamic DHW tank, VMC, antenna and RJ45 socket, waterproof socket and draw-off tap on the exteriors, interior painting (walls, ceilings and frames), tiled loggia (installation on pads). Residence amenities: photovoltaic panels, green spaces with automatic watering, secure access to buildings via videophone and Vigik reader, shared bicycle and stroller storage. Thanks to its or food MED ATUP is quitable for both a primary residence and a