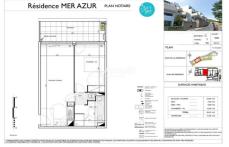

## 262 000 €

Contact agency LE LAGON IMMOBILIER 9, rue Bossuet 66750 SAINT CY PRIEN PLAGE 04 68 37 47 07 / contact@agencelelagon.fr

For sale apartment 2 rooms Surface : 45 m<sup>2</sup>

Surface of the living : 23 m<sup>2</sup> Exposition : Nord ouest View : Mer Hot w ater : Individuelle thermodynamique Inner condition : NEW Standing : residential Building condition : NEW

## Features :

lift, Double vitrage isolant, gated, SEAVIEW, Porte palière serrure 3 points, residential, AIR CONDITIONING, electric shutters, residential

1 bedroom

- 1 terrace
- 1 show er
- 1 WC
- 1 parking

## Apartment 3379 Port-Vendres

In a particularly private and quiet environment, while remaining close to all amenities, in a new luxury condominium, with elevator, compliant with RT 2012 regulations, 73 apartments from type 1 to type 4. On the first floor, a NEW apartment with a surface area of 45 m<sup>2</sup> with a SEA view balcony, comprising an entrance to a living room-lounge-equipped American kitchen of approximately 24 m<sup>2</sup> with access to the loggia of approximately 12 m<sup>2</sup>, a bedroom with access to the exterior, with a fitted closet and a large private equipped bathroom and a WC. The apartment has a private parking space. Apartment services : RT 2012 construction standards, exterior joinery with double insulating glazing with electric PVC or aluminum roller shutters, 3-point landing door, fitted wardrobes with sliding doors, 60x60 tiling and full-height earthenware in the bathrooms around the shower tray, fitted kitchen including extractor hood and equipped bathroom, washbasin on unit + mirror + mixer tap + taps, shower tray, reversible air conditioning, towel dryer (SDE), thermodynamic DHW tank, VMC, antenna and RJ45 socket, waterproof socket and draw-off tap on the exteriors, interior painting (walls, ceilings and frames), tiled loggia (installation on pads). Residence amenities: photovoltaic panels, green spaces with automatic watering, secure access to buildings via videophone and Vigik reader, shared bicycle and stroller storage. Thanks to its or food MED ATUP is quitable for both a primary residence and a