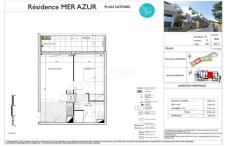

# Contact agency

9, rue Bossuet 66750 SAINT CYPRIEN PLAGE 04 68 37 47 07 / contact@agencelelagon.fr

For sale apartment 2 rooms Surface : 37 m<sup>2</sup>

Surface of the living : 19 m<sup>2</sup> Exposition : Nord ouest View : Mer Hot w ater : Individuelle thermodynamique Inner condition : NEW Standing : residential Building condition : NEW

#### Features :

lift, Double vitrage isolant, gated, SEAVIEW, Porte palière serrure 3 points, residential, AIR CONDITIONING, electric shutters

1 bedroom

- 1 terrace
- 1 show er
- 1 WC
- 2 parkings

## 262 000 €

## Document non contractuel 15/06/2025 - Prix T.T.C