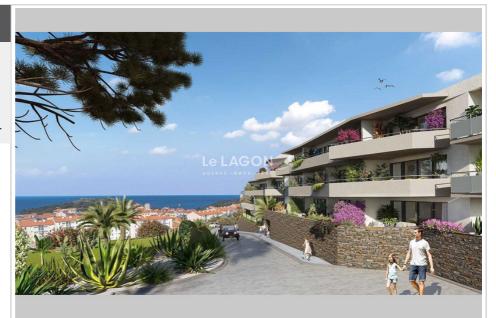

## Apartment 3379 Port-Vendres

In a particularly private and quiet environment, while remaining close to all amenities, in a new luxury condominium, with elevator, compliant with RT 2012 regulations, 73 apartments from type 1 to type 4. On the third floor, a NEW apartment with a surface area of 38 m<sup>2</sup> with a SEA view balcony, comprising an entrance to a living room-lounge-equipped American kitchen of approximately 20 m<sup>2</sup> with access to the loggia of approximately 9 m<sup>2</sup>, a bedroom with access to the exterior, with a fitted closet and a large private equipped bathroom and a WC. The apartment has a private parking space. Apartment services : RT 2012 construction standards, exterior joinery with double insulating glazing with electric PVC or aluminum roller shutters, 3-point landing door, fitted wardrobes with sliding doors, 60x60 tiling and full-height earthenware in the bathrooms around the shower tray, fitted kitchen including extractor hood and equipped bathroom, washbasin on unit + mirror + mixer tap + taps, shower tray, reversible air conditioning, towel dryer (SDE), thermodynamic DHW tank, VMC, antenna and RJ45 socket, waterproof socket and draw-off tap on the exteriors, interior painting (walls, ceilings and frames), tiled loggia (installation on pads). Residence amenities: photovoltaic panels, green spaces with automatic watering, secure access to buildings via videophone and Vigik reader, shared bicycle and stroller storage. Thanks to its high quality convices MEP AZUP is quitable for both a primary residence and a