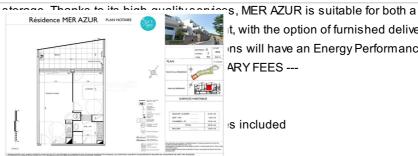

## **Apartment 3379 Port-Vendres**

In a particularly private and quiet environment, while remaining close to all amenities, in a new luxury condominium, with elevator, compliant with RT 2012 regulations, 73 apartments from type 1 to type 4. On the second floor, a NEW apartment with a surface area of 40 m<sup>2</sup> with a SEA view balcony, comprising an entrance to a living room-lounge-equipped American kitchen of approximately 22 m<sup>2</sup> with access to the balcony of approximately 14 m<sup>2</sup>, a bedroom with access to the exterior, with a fitted closet and a large private equipped bathroom and a WC. The apartment has a private parking space. Apartment services: RT 2012 construction standards, exterior joinery with double insulating glazing with electric PVC or aluminum roller shutters, 3-point landing door, fitted wardrobes with sliding doors, 60x60 tiling and full-height earthenware in the bathrooms around the shower tray, fitted kitchen including extractor hood and equipped bathroom, washbasin on unit + mirror + mixer tap + taps, shower tray, reversible air conditioning, towel dryer (SDE), thermodynamic DHW tank, VMC, antenna and RJ45 socket, waterproof socket and draw-off tap on the exteriors, interior painting (walls, ceilings and frames), tiled loggia (installation on pads). Residence amenities: photovoltaic panels, green spaces with automatic watering, secure access to buildings via videophone and Vigik reader, shared bicycle and stroller

t, with the option of furnished delivery with ns will have an Energy Performance ARY FEES ---

s included