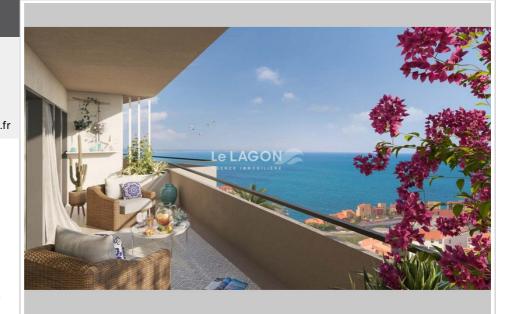

## **Apartment 3379 Port-Vendres**

In a particularly private and quiet environment, while remaining close to all amenities, in a new luxury condominium, with elevator, compliant with RT 2012 regulations, 73 apartments from type 1 to type 4. On the second floor, a NEW apartment with a surface area of 40 m<sup>2</sup> with a SEA view balcony, comprising an entrance to a living room-lounge-equipped American kitchen of approximately 22 m<sup>2</sup> with access to the balcony of approximately 14 m<sup>2</sup>, a bedroom with access to the exterior, with a fitted closet and a large private equipped bathroom and a WC. The apartment has a private parking space. Apartment services: RT 2012 construction standards, exterior joinery with double insulating glazing with electric PVC or aluminum roller shutters, 3-point landing door, fitted wardrobes with sliding doors, 60x60 tiling and full-height earthenware in the bathrooms around the shower tray, fitted kitchen including extractor hood and equipped bathroom, washbasin on unit + mirror + mixer tap + taps, shower tray, reversible air conditioning, towel dryer (SDE), thermodynamic DHW tank, VMC, antenna and RJ45 socket, waterproof socket and draw-off tap on the exteriors, interior painting (walls, ceilings and frames), tiled loggia (installation on pads). Residence amenities: photovoltaic panels, green spaces with automatic watering, secure access to buildings via videophone and Vigik reader, shared bicycle and stroller