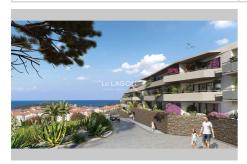

## **Apartment 3379 Port-Vendres**

In a particularly private and quiet environment, while remaining close to all amenities, in a new luxury condominium, with elevator, compliant with RT 2012 regulations, 73 apartments from type 1 to type 4. On the second floor, a NEW apartment with a surface area of 40 m<sup>2</sup> with a SEA view balcony, comprising an entrance to a living room-lounge-equipped American kitchen of approximately 22 m<sup>2</sup> with access to the balcony of approximately 14 m<sup>2</sup>, a bedroom with access to the exterior, with a fitted closet and a large private equipped bathroom and a WC. The apartment has a private parking space. Apartment services: RT 2012 construction standards, exterior joinery with double insulating glazing with electric PVC or aluminum roller shutters, 3-point landing door, fitted wardrobes with sliding doors, 60x60 tiling and full-height earthenware in the bathrooms around the shower tray, fitted kitchen including extractor hood and equipped bathroom, washbasin on unit + mirror + mixer tap + taps, shower tray, reversible air conditioning, towel dryer (SDE), thermodynamic DHW tank, VMC, antenna and RJ45 socket, waterproof socket and draw-off tap on the exteriors, interior painting (walls, ceilings and frames), tiled loggia (installation on pads). Residence amenities: photovoltaic panels, green spaces with automatic watering, secure access to buildings via videophone and Vigik reader, shared bicycle and stroller