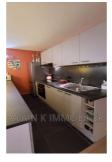

## Apartment 1080 Paris

Exclusively, Paris 20th, Télégraphe metro station. In a secure, high-end residence from 1967 with caretaker, on the 1st floor with elevator, a 2-room apartment of 44.93 m2 Carrez law, comprising: entrance with cupboards, living room with bay windows onto east-facing balcony, fitted American-style kitchen, bedroom with fitted office area, shower room with cupboard and space for washing machine and dryer, toilet with washbasin. Apartment in perfect condition, in a quiet street. Worth a visit!