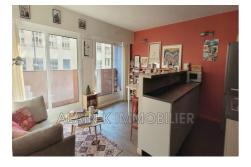

## Apartment 1080 Paris

Exclusively, Paris 20th, Télégraphe metro station. In a secure, high-end residence from 1967 with caretaker, on the 1st floor with elevator, a 2-room apartment of 44.93 m2 Carrez law, comprising: entrance with cupboards, living room with bay windows onto east-facing balcony, fitted American-style kitchen, bedroom with fitted office area, shower room with cupboard and space for washing machine and dryer, toilet with washbasin. Apartment in perfect condition, in a quiet street. Worth a visit!