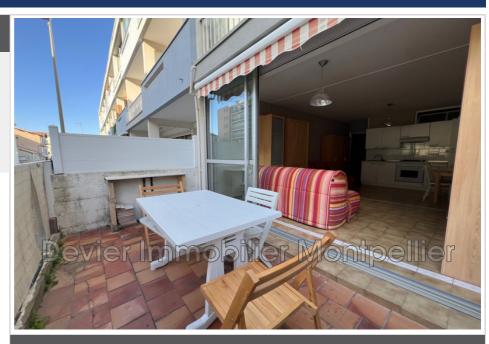

## Apartment 7908 Palavas-les-Flots

Palavas-Les-Flots on the second line, right bank. A stone's throw from the center, shops and casino, T1 cabin type apartment, located on the raised ground floor. It is composed of an entrance, a main living room with open kitchen, a small bedroom (cabin) that can accommodate a double bed, a bathroom with toilet. An 8m² terrace facing South East overlooking the street side. Secure parking space. Apartment in used condition, single glazing on the terrace side (double in the cabin), electrical panel up to standard, original tiling, repainted walls, boiler approximately 9 years old. No co-ownership work required: facade and common areas in very good condition.

View : Citadine

Hot water: Individuelle gaz Inner condition: a refresh Building condition: GOOD

Features : CALM

1 bedroom

1 terrace

1 show er

1 WC

1 parking