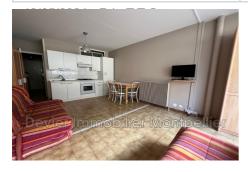

## Apartment 7908 Palavas-les-Flots

Palavas-Les-Flots on the second line, right bank. A stone's throw from the center, shops and casino, T1 cabin type apartment, located on the raised ground floor. It is composed of an entrance, a main living room with open kitchen, a small bedroom (cabin) that can accommodate a double bed, a bathroom with toilet. An 8m² terrace facing South East overlooking the street side. Secure parking space. Apartment in used condition, single glazing on the terrace side (double in the cabin), electrical panel up to standard, original tiling, repainted walls, boiler approximately 9 years old. No co-ownership work required: facade and common areas in very good condition.