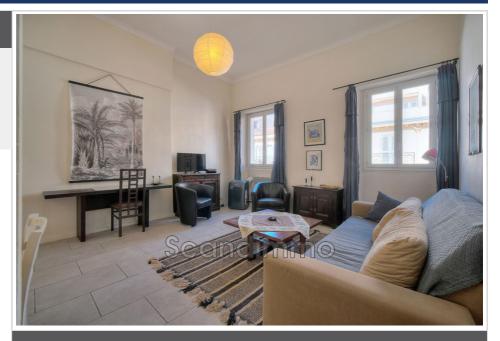

## Apartment 747 Nice

NICE CARRE D'OR - RUE MASSENA Charming 2-room apartment of 47m2 located in the highly sought-after rue Masséna, in the heart of Nice's Carré d'Or, only a few steps from the sea and Place Masséna. The apartment is sold furnished and is located on the 3rd floor (with elevator) of a high-end residence. It consists of an entrance, a bathroom with a shower and WC, a living room with its open kitchen and a bedroom. The apartment has a lot of charm and offers very high ceilings. Ideal location at the foot of shops and all amenities, a stone's throw from the tram station the bus, only a few minutes' walk from the old town of Nice (Cours Saleya and flower market), the Promenade des Anglais and the beaches. The building is well maintained and secure. The facade was renovated in 2023. Low costs monthly charges. New water heater. Mobile air conditioner in the living room. Close to all amenities, transports and the beaches, ideal for a pied-à-terre or rental investment in the heart of the pedestrian zone to take advantage of all the assets that the city of Nice offers you. Monthly charges are €80 and energy costs are between €560 and €800/year. The property tax is €679/year. For more information, please contact Ms. Vanina Magnussen (EI) on 0651107727. The agency fees included in the price are payable by the buyer, which reduces their taxable base for the acquisition costs without modifying the purchase price (it allar but the