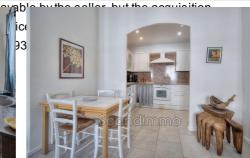

## Apartment 747 Nice

NICE CARRE D'OR - RUE MASSENA Charming 2-room apartment of 47m2 located in the highly sought-after rue Masséna, in the heart of Nice's Carré d'Or, only a few steps from the sea and Place Masséna. The apartment is sold furnished and is located on the 3rd floor (with elevator) of a high-end residence. It consists of an entrance, a bathroom with a shower and WC, a living room with its open kitchen and a bedroom. The apartment has a lot of charm and offers very high ceilings. Ideal location at the foot of shops and all amenities, a stone's throw from the tram station the bus, only a few minutes' walk from the old town of Nice (Cours Saleya and flower market), the Promenade des Anglais and the beaches. The building is well maintained and secure. The facade was renovated in 2023. Low costs monthly charges. New water heater. Mobile air conditioner in the living room. Close to all amenities, transports and the beaches, ideal for a pied-à-terre or rental investment in the heart of the pedestrian zone to take advantage of all the assets that the city of Nice offers you. Monthly charges are €80 and energy costs are between €560 and €800/year. The property tax is €679/year. For more information, please contact Ms. Vanina Magnussen (EI) on 0651107727. The agency fees included in the price are payable by the buyer, which reduces their taxable base for the acquisition costs without modifying the purchase price (it allar but the