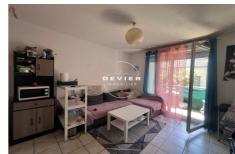

## **Apartment 8175 Montpellier**

Montpellier Rives du Lez District - Close to the New Town Hall, tram lines 1, 3 and 4, the Lez, and shops. On the 1st floor, compact one-bedroom apartment, comprising a main room with fitted kitchen, opening onto a south-west facing loggia, a bedroom with closet, a bathroom, a separate toilet. Private underground parking space. The apartment is very well laid out. It has currently been rented to a reliable tenant for 5 years, at a rent of €654.71 including charges. The lease expires in August 2026. Services: double-glazed joinery, manual shutters, no coownership work mentioned.