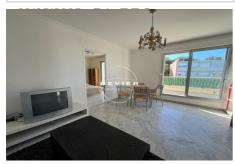

## **Apartment 7911 Montpellier**

Montpellier Saint Eloi district / Hospitals - Faculties - near tram line 1 On the 3rd and last floor of a small condominium, T2 crossing apartment, composed of an entrance with cupboard and storage room, a double-oriented living room opening on one side onto the 31m² south-west facing terrace, and the 'other on the 15 m² balcony facing North East. Separate kitchen, bedroom, bathroom with toilet and cupboard. In annex: a parking space. Characteristics: it is rare to have a T2 with such a beautiful terrace, it will target customers looking for a favorite. Strong points: double glazing, electric roller shutters on all joinery, crossing, top floor, plenty of storage space. Weak points: no elevator, electrical panel to be reviewed (pending diagnostics).