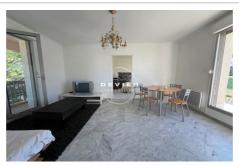

## **Apartment 7911 Montpellier**

Montpellier Saint Eloi district / Hospitals - Faculties - near tram line 1 On the 3rd and last floor of a small condominium, T2 crossing apartment, composed of an entrance with cupboard and storage room, a double-oriented living room opening on one side onto the 31m² south-west facing terrace, and the 'other on the 15 m² balcony facing North East. Separate kitchen, bedroom, bathroom with toilet and cupboard. In annex: a parking space. Characteristics: it is rare to have a T2 with such a beautiful terrace, it will target customers looking for a favorite. Strong points: double glazing, electric roller shutters on all joinery, crossing, top floor, plenty of storage space. Weak points: no elevator, electrical panel to be reviewed (pending diagnostics).