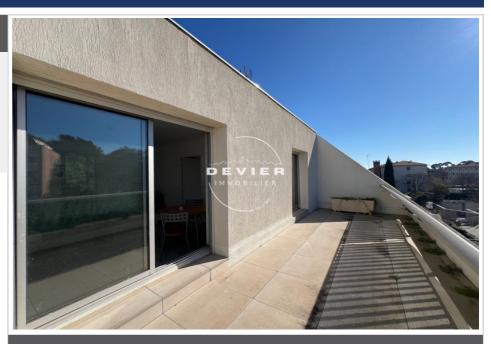

## **Apartment 7911 Montpellier**

Montpellier Saint Eloi district / Hospitals - Faculties - near tram line 1 On the 3rd and last floor of a small condominium, T2 crossing apartment, composed of an entrance with cupboard and storage room, a double-oriented living room opening on one side onto the 31m² south-west facing terrace, and the 'other on the 15 m² balcony facing North East. Separate kitchen, bedroom, bathroom with toilet and cupboard. In annex: a parking space. Characteristics: it is rare to have a T2 with such a beautiful terrace, it will target customers looking for a favorite. Strong points: double glazing, electric roller shutters on all joinery, crossing, top floor, plenty of storage space. Weak points: no elevator, electrical panel to be reviewed (pending diagnostics).

## Features:

Double vitrage Alu, gated, CALM, intercom, electric shutters, air conditioning

1 bedroom

2 terraces

1 show er

1 WC

1 parking

Energy class (dpe): D