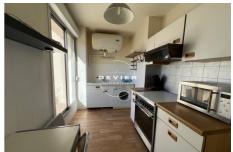

## **Apartment 7911 Montpellier**

Montpellier Saint Eloi district / Hospitals - Faculties - near tram line 1 On the 3rd and last floor of a small condominium, T2 crossing apartment, composed of an entrance with cupboard and storage room, a double-oriented living room opening on one side onto the 31m² south-west facing terrace, and the 'other on the 15 m² balcony facing North East. Separate kitchen, bedroom, bathroom with toilet and cupboard. In annex: a parking space. Characteristics: it is rare to have a T2 with such a beautiful terrace, it will target customers looking for a favorite. Strong points: double glazing, electric roller shutters on all joinery, crossing, top floor, plenty of storage space. Weak points: no elevator, electrical panel to be reviewed (pending diagnostics).