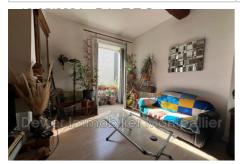

## Apartment 7916 Montpellier

Montpellier center Renouvier Clémenceau district - Close to upcoming tram line 5 and shops. On the 1st floor of an old building, T2 "loft style" apartment, consisting of a long living room with lounge area, functional fireplace, fitted kitchen area, storage. A mezzanine bedroom. A small bathroom with toilet. Services: Ceiling height 3m30. Beautiful stone wall, exposed beams, and fireplace. Single glazing, 1 single window for housing. The apartment is functional, but a buyer will wish to undertake refreshment work.