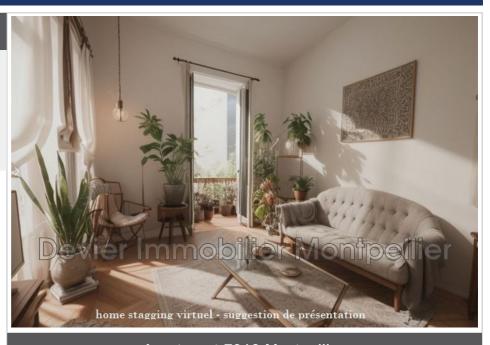

## Apartment 7916 Montpellier

Montpellier center Renouvier Clémenceau district - Close to upcoming tram line 5 and shops. On the 1st floor of an old building, T2 "loft style" apartment, consisting of a long living room with lounge area, functional fireplace, fitted kitchen area, storage. A mezzanine bedroom. A small bathroom with toilet. Services: Ceiling height 3m30. Beautiful stone wall, exposed beams, and fireplace. Single glazing, 1 single window for housing. The apartment is functional, but a buyer will wish to undertake refreshment work.