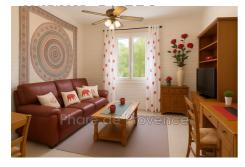

## Apartment 1197 Marseille

Historic Panier District - Investment Exclusive! We offer you in an old building with terracotta tiles, an apartment with exposed beams and high ceilings, located on the ground floor of a small condominium typical of Le Panier, the most sought-after and pictures que district of Marseille. With a surface area of 26.36 m<sup>2</sup>, this two-room apartment currently consists of a large living room with mezzanine and shower room, and a bedroom that can easily be rearranged according to your wishes. Apartment requiring complete renovation. Ideal for lovers of old buildings or investors looking for a property with great potential. A real rental and/or commercial investment opportunity: Selling price: €76,600 High rental demand in the area, rentals guaranteed all year round. Also ideal as a main residence, to live in a lively and authentic place. Exceptional location, in the immediate vicinity of all the tourist sites of the historic center (Mucem, the sea, Joliette, the city center, Saint-Charles train station, 20 minutes on foot or 5 minutes by taxi) Additional information: Small co-ownership of 5 lots, with only 2 co-owners Volunteer trustee Property tax: €400 Annual charges: €450 DPE: F - GES: C Estimated energy costs: between €870 and €1,230 per year (indexed as of January 1, 2021) Possibility of acquiring a large, semi-buried vaulted cellar of 25 m<sup>2</sup> with direct access from the street (separate door). Ideal for storage or a creative workshop. Selling price: €48,000 Photos of the