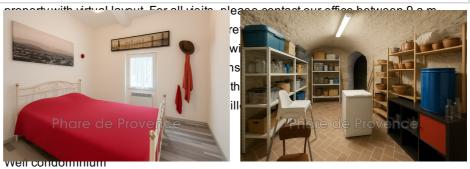

## Apartment 1197 Marseille

Historic Panier District - Investment Exclusive! We offer you in an old building with terracotta tiles, an apartment with exposed beams and high ceilings, located on the ground floor of a small condominium typical of Le Panier, the most sought-after and pictures que district of Marseille. With a surface area of 26.36 m<sup>2</sup>, this two-room apartment currently consists of a large living room with mezzanine and shower room, and a bedroom that can easily be rearranged according to your wishes. Apartment requiring complete renovation. Ideal for lovers of old buildings or investors looking for a property with great potential. A real rental and/or commercial investment opportunity: Selling price: €76,600 High rental demand in the area, rentals guaranteed all year round. Also ideal as a main residence, to live in a lively and authentic place. Exceptional location, in the immediate vicinity of all the tourist sites of the historic center (Mucem, the sea, Joliette, the city center, Saint-Charles train station, 20 minutes on foot or 5 minutes by taxi) Additional information: Small co-ownership of 5 lots, with only 2 co-owners Volunteer trustee Property tax: €400 Annual charges: €450 DPE: F - GES: C Estimated energy costs: between €870 and €1,230 per year (indexed as of January 1, 2021) Possibility of acquiring a large, semi-buried vaulted cellar of 25 m<sup>2</sup> with direct access from the street (separate door). Ideal for storage or a creative workshop. Selling price: €48,000 Photos of the