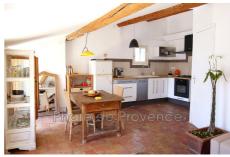

## Apartment 1130 Marseille

Mandate n ° 1011 Marseille, 13002. Historic district of the Panier. We offer this beautiful apartment type 2, 57m2 with terrace, located on the top floor of a small old building. Apartment renovated with taste, well arranged, distributed in two beautiful spaces, offering side South, a stay with entirely equipped kitchen, giving on a terrace, north side and West, a big room, as well as a roomy bathroom. With its exposed beams and beautiful terracotta pavers, equipment and modern furniture, this space offers charm and comfort. An ideal place to stay with atypical charm and unique ... For any visit, contact Ms. Fiouane at 06.13.767.457 The Lighthouse of Provence, Specialist of the Historic District since 2005. 4 rue Saint Thomé, 13002 Marseille Tel: 04.91.31.64.10 lepharedeprovence@gmail.com Fees and charges : Annual current expenses 1 124 € Well condominium