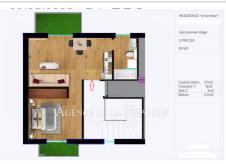

## Contact agency Agence de la Napoule

244 et 261, Avenue du 23 Août 06210 Mandelieu-la-Napoule +33 (0)4 93 49 95 34 / agencedelanapoule@w anadoo.fr

For sale apartment

2 rooms

Surface: 28 m²

Surface of the living: 27 m<sup>2</sup>

Exposition : Ouest
View : Dégagée
Hot w ater : Individuelle
Inner condition : NEW
Standing : residential

Building condition: NEW

Features : double glazing

1 bedroom

1 show er 1 WC

Energy class (dpe): C

Emission of greenhouse gases (ges) :  $\mathsf{A}$ 

## Apartment 5357 Mandelieu-la-Napoule

The NAPOULE AGENCY presents to you exclusively Located in the heart of the charming village of La Napoule, a stone \$\#39\$;s throw from the famous Château, this atypical 2-room apartment of 38 m² on the 1st floor will seduce you with its privileged location by the sea and the quality of its living environment. In the immediate vicinity: beaches, marina, shops, restaurants and public transport everyday life all within walking distance in an exceptional environment, in the heart of the Côte d' Azur. Description of the property: A fitted kitchen area opening onto a bright and spacious 27 m² living room A fully equipped kitchen Three comfortable bedrooms Abathroom, a shower room with WC, as well as a separate WC Abalcony of 3.40 m<sup>2</sup> Optional: cellar Small building with 4 apartments. Complete renovation work in progress, with delivery scheduled for June 2025. Fully air-conditioned Agreat opportunity to acquire a fully refurbished apartment in a rare location. BY DELEGATION OF MANDATE TRACFIN: In accordance with Article L561.5 of the Monetary and Financial Code, for the organization of any visit, you will be asked to present an identity document. Available by phone, please call for a quick and efficient response. NAPOULE AGENCY: Tel: 04.93.49.95.34 Cécile FREYDIER-KAIRET: Tel 06.83.46.62.43 Francine JUAN - Tel: 06.12.22.98.31 email: info@agencedelanapoule.com website: www.agencedelanapoule.com