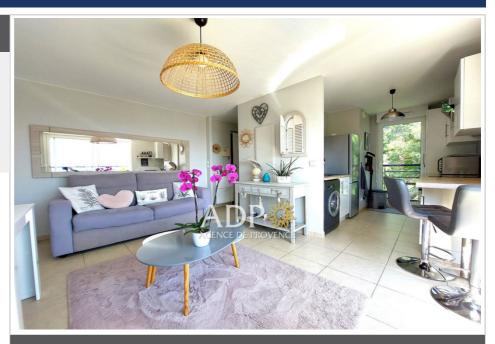

## Apartment 2763 Mandelieu-la-Napoule

Bellevue Estate Within a secure, wooded estate with tennis court and swimming pool, caretaker and barrier. Charming 2-room apartment in absolute calm comprising: entrance hall, beautiful living room opening onto a beautiful terrace with sea and hill views, fully equipped American kitchen, bathroom + toilet, bedroom with dressing room, Very spacious, no wasted space, new condition, tastefully decorated, close to shops, transport and the sea. An underground parking space completes the property. Information on the risks to which this property is exposed is available on the Géorisques website: