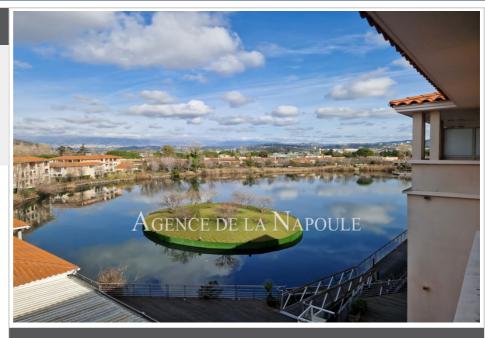

Surface of the living : 20 m<sup>2</sup> Year of construction : 2007 Exposition : Nord ouest View : LAC Hot w ater : Individuelle électrique Inner condition : excellent Standing : residential Building condition : GOOD

### Apartment 5242 Mandelieu-la-Napoule

EXCLUSIVE AGENCE DE LA NAPOULE In a 4-star tourist residence , close to the Golf and Siagne, this 2-room apartment, located on the top floor, has a beautiful terrace offering a clear view of the estate's lake. The apartment, sold furnished and fully equipped, includes an entrance with cupboard, a living room with fitted kitchen, a bedroom with cupboard, a bathroom, a separate toilet, a storage room, private parking in the basement. Reversible air conditioning and cold water included in the charges. 800 m from the Pullman Casino and the beaches Swimming pool, tennis, bars, restaurants, games for children and SPA within the Estate. No year-round occupancy, current lease with GOELIA which manages seasonal rentals until September 30, 2024. Nice base for your vacation. NAPOULE AGENCY: 04 93 49 95 34 Cécile FREYDIER- KAIRET: 06 83 46 62 43 email: cfreydier.agencedelanapoule@orange.fr website: www.agencedelanapoule.com Fees and charges : Annual current expenses 2 400 € Well condominium 287 lots in the condominium 149 000 € fees included