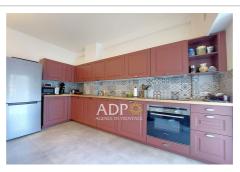

## Apartment 2772 Mandelieu-la-Napoule

Mandelieu Town Center Capitou In a well-built residence 2-room apartment on the ground floor with beautiful terrace including: Entrance hall, large living room (20m²) opening onto the terrace (18m²), equipped American kitchen also opening onto the exterior, beautiful bedroom opening onto the terrace, shower room + toilet, no wasted space, good condition, storage, double exposure, bright, ideal for people with reduced mobility, access to the building and apartment without any steps, close to transport and shops. Very quiet. A cellar and a parking space complete this property. For all information contact Paul Reignard: 06.17.07.43.41 Information on the risks to which this property is exposed is available on the Géorisques website: www.georisques.gouv.fr