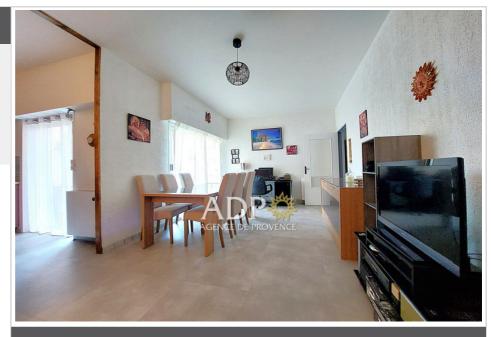

## Apartment 2772 Mandelieu-la-Napoule

Mandelieu Town Center Capitou In a well-built residence 2-room apartment on the ground floor with beautiful terrace including: Entrance hall, large living room (20m²) opening onto the terrace (18m²), equipped American kitchen also opening onto the exterior, beautiful bedroom opening onto the terrace, shower room + toilet, no wasted space, good condition, storage, double exposure, bright, ideal for people with reduced mobility, access to the building and apartment without any steps, close to transport and shops. Very quiet. A cellar and a parking space complete this property. For all information contact Paul Reignard: 06.17.07.43.41 Information on the risks to which this property is exposed is available on the Géorisques website: www.georisques.gouv.fr