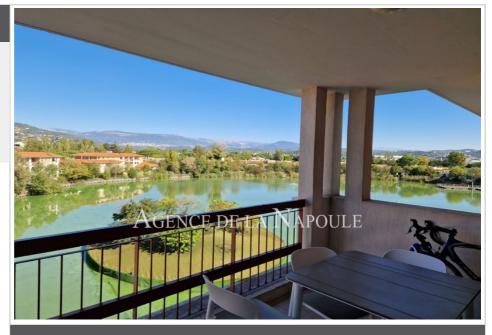

## Apartment 5215 Mandelieu-la-Napoule

EXCLUSIVE AGENCE DE LA NAPOULE Within the \*\*\*\* Mandelieu Riviera Resort hotel estate, close to the "Old course" golf course and La Siagne, this 2-room apartment, located on a corner on the 3rd floor, has a beautiful terrace on the North East side, offering a unobstructed view of the lake from the estate. The very bright apartment is sold furnished, it includes an entrance with cupboard, a living room with fitted kitchen, a bedroom with cupboard, a bathroom, a separate toilet, private parking in the basement. Heating, air conditioning and cold water included in the charges. Beautiful swimming pool area, bars, restaurants, children's games and SPA within the Domaine. Seasonal rentals managed by GOELIA, great flexibility of personal occupancy throughout the year for your holidays. PLEASE NOTE: Property solely dedicated to seasonal personal or rental occupation, no year-round occupation. NAPOULE AGENCY: 04 93 49 95 34 Cécile FREYDIER: 06 83 46 62 43 email: cfreydier.agencedelanapoule@orange.fr website: www.agencedelanapoule.com Fees and charges :