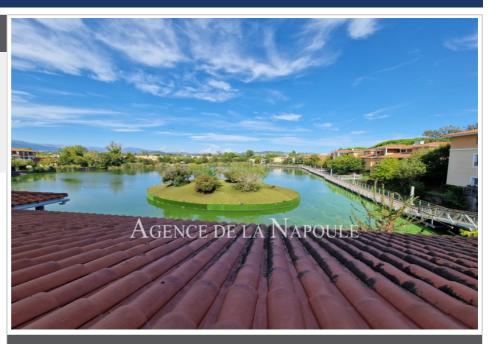

Exposition : Est View : LAC

Hot water : Individuelle électrique

Inner condition : GOOD

Standing : residential

Building condition : GOOD

## Apartment 5301 Mandelieu-la-Napoule

EXCLUSIVE TO THE NAPOULE AGENCY Within the \*\*\*\* Mandelieu Riviera Resort hotel estate, close to the "Old Course" golf course and the Siagne, this 2-room apartment, located on the 1st floor, has a beautiful east-facing terrace, offering a clear view of the estate's lake . The apartment, sold furnished, includes an entrance hall with closet, a living room with fitted kitchen, a bedroom with closet, a bathroom, a separate toilet, private parking in the basement. Heating, air conditioning and cold water included in the charges. Beautiful environment with swimming pool, tennis, children's games and SPA within the Estate. Under rental management with GOELIA until October 2028 - guaranteed income: €6,000 per year Available by phone, call for a quick and efficient response. Cécile FREYDIER- KAIRET: 06 83 46 62 43 or 04.93.49.95.34 email: