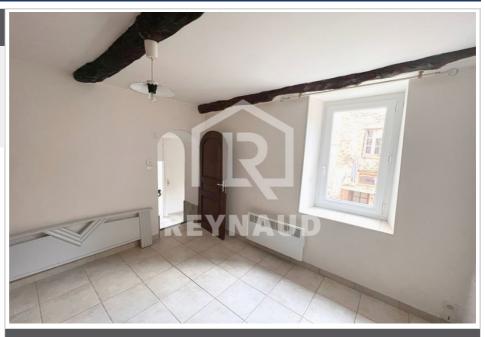

## Apartment 2018.224 Lodève

EXCLUSIVE! LODEVE: Beautiful one-bedroom apartment with cellars and courtyard. Located on the first floor, pleasant apartment of 35.8m² Carrez law - living room - kitchen - bedroom - bathroom. The plus: an 8m² courtyard and two cellars with a total area of 38.8m².