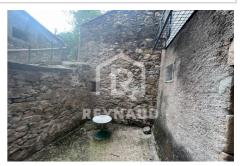

## Apartment 2018.224 Lodève

EXCLUSIVE! LODEVE: Beautiful one-bedroom apartment with cellars and courtyard. Located on the first floor, pleasant apartment of 35.8m² Carrez law - living room - kitchen - bedroom - bathroom. The plus: an 8m² courtyard and two cellars with a total area of 38.8m².