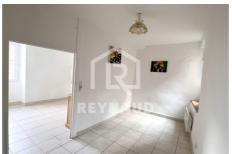

## Apartment 2018.224 Lodève

EXCLUSIVE! LODEVE: Beautiful one-bedroom apartment with cellars and courtyard. Located on the first floor, pleasant apartment of 35.8m² Carrez law - living room - kitchen - bedroom - bathroom. The plus: an 8m² courtyard and two cellars with a total area of 38.8m².