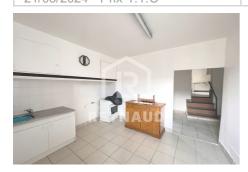

## Apartment 2018.224 Lodève

EXCLUSIVE! LODEVE: Beautiful one-bedroom apartment with cellars and courtyard. Located on the first floor, pleasant apartment of 35.8m² Carrez law - living room - kitchen - bedroom - bathroom. The plus: an 8m² courtyard and two cellars with a total area of 38.8m².