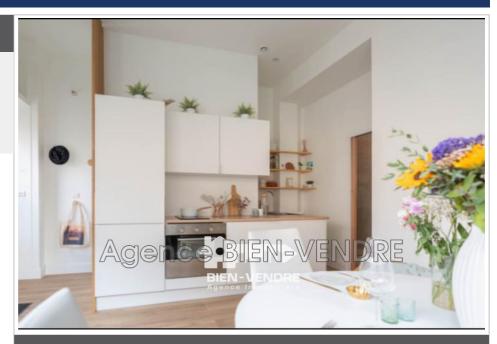

## Apartment 060 Lille

City center, sought-after area, very pretty, T2 in Souplex in a small co-ownership of 4 lots, independent entrance. Direct access to the living room with a fully equipped open kitchen, a bedroom, a shower room. A small courtyard completes the whole. Floor area 31.90 m², CARREZ area 19.10m². Annual provisions for current co-ownership charges 1234€. Contact: BIEN-VENDRE Agency - Discover our SUCCESS Mandate - Fixed fees €4,990 - Fees are the responsibility of the seller. Primary energy consumption: 338 kWh/m²/year Final energy consumption: 147 kWh/m²/year GES: 10 kg CO²/m² Estimated annual energy expenditure for standard use: between €570 and €820 per year. Average energy prices indexed to 2021 (including subscriptions) Information on the risks to which this property is exposed is available on the Géorisques website: georisques.gouv.fr