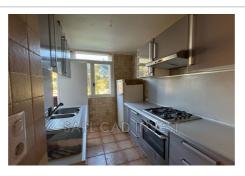

## Apartment 1173 Le Cannet

2-room apartment of 42.40m2 with terrace and balcony, outdoor parking and cellar. Le Cannet, 2nd floor, south facing. Entrance, living room with access to terrace, separate fitted and equipped kitchen with balcony, bedroom with cupboard with access to terrace, shower room with toilet. Tel: 07 78 90 25 62 Fees and charges :