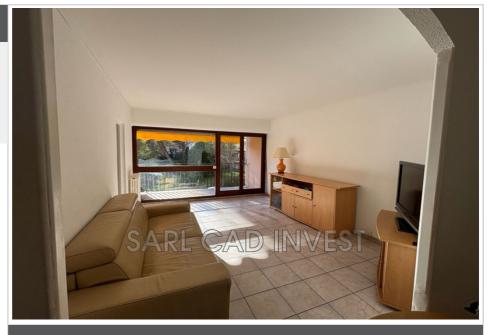

## Apartment 1173 Le Cannet

2-room apartment of 42.40m2 with terrace and balcony, outdoor parking and cellar. Le Cannet, 2nd floor, south facing. Entrance, living room with access to terrace, separate fitted and equipped kitchen with balcony, bedroom with cupboard with access to terrace, shower room with toilet. Tel: 07 78 90 25 62 Fees and charges :