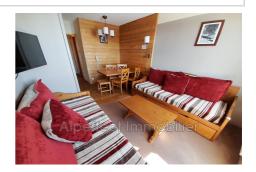

Surface of the living :  $12 \text{ m}^2$ 

Exposition: Ouest
View: Montagne
Hot water: Collective
Inner condition: GOOD
Building condition: GOOD

Features:

lift, double glazing, CALM

1 bedroom

1 terrace

1 bathroom