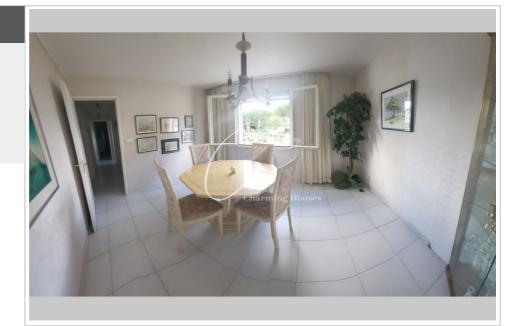

## Apartment 1182 La Grande-Motte

One-bedroom apartment located in a quiet area at sunset, with an area of 36 m<sup>2</sup> with west-facing loggia. Very bright with a large room, 1 bedroom, 1 fitted kitchen, 1 shower room and its toilet. Secure and private parking space. Envisage small works of rafraichissement.