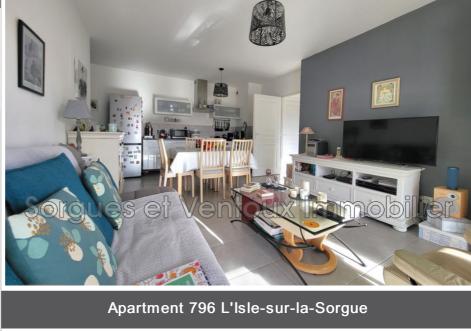

## Sorgues et Ventoux Immobilier

23 quai Rouget de Lisle 84800 L'Isle-sur-la-Sorgue

04 90 21 28 60 / gsv@sorguesetventoux.com

For sale apartment

2 rooms

Surface: 45 m²

Surface of the living : 23 m² Exposition : Sud ouest View : Dégagée

Emission of greenhouse gases (ges): A

Document non contractuel 19/05/2024 - Prix T.T.C

Close to all amenities! Superb apartment of approximately 46 m² on the 1st floor of a secure and well-maintained condominium. This apartment consists of a particularly bright living room with open fitted kitchen, a bedroom, bathroom, separate toilet, as well as a pleasant sunny terrace. You also have a storage room on the landing and 2 private parking spaces within the co-ownership. Don't wait to visit it!!!