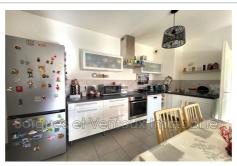

Emission of greenhouse gases (ges): A

Document non contractuel 19/05/2024 - Prix T.T.C

Close to all amenities! Superb apartment of approximately 46 m² on the 1st floor of a secure and well-maintained condominium. This apartment consists of a particularly bright living room with open fitted kitchen, a bedroom, bathroom, separate toilet, as well as a pleasant sunny terrace. You also have a storage room on the landing and 2 private parking spaces within the co-ownership. Don't wait to visit it!!!