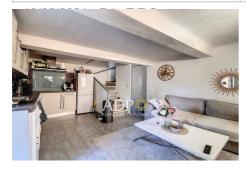

## **Duplex 2651 Grasse**

The Provence agency offers for sale this large apartment (93 m² on the ground and 83 according to the Carrez law) 3/4 rooms on the ground floor. It is located in a quiet area, with amenities nearby and in a small condominium with very low charges because the building is managed by a volunteer trustee. It consists of a double living room, an independent kitchen opening onto the outdoor terrace with garden (approximately 50 m²). 1 separate WC, and 2 beautiful bedrooms and a bathroom with WC. It faces South and West. On the ground floor of a bourgeois building and it has a beautiful exterior, private parking and a large cellar (20 m²). Double glazing, air conditioning (reversible) and the kitchen has been recently renovated. It is possible to transform this apartment into 4 rooms. Very rare on the market, to visit quickly. Possibility of purchasing an additional covered parking space near the accommodation for €30,000. For more information or to organize a visit, contact Paul on 06 03 47 77 77. Information on the risks to which this property is exposed is available on the Géorisks website: www.georisks.gouv.fr