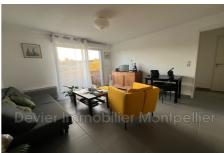

## Apartment 7923 Grabels

Grabels La Valsière district. A stone's throw from the Euromedicine sector. Type T2 apartment located on the 2nd and last floor without elevator, of a 2011 residence. Composed of an entrance with cupboard, main room with kitchen area, opening onto an 8 m<sup>2</sup> west-facing terrace not overlooked. Spacious bedroom with cupboard, bathroom and separate toilet. Basement parking and private storeroom. Apartment in very good condition (very careful tenant). According to the tenant: coownership mainly occupied by tenants, quiet. Poorly maintained common areas (strong animal odors). Fees and charges :