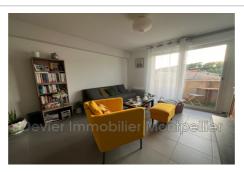

## Apartment 7923 Grabels

Grabels La Valsière district. A stone's throw from the Euromedicine sector. Type T2 apartment located on the 2nd and last floor without elevator, of a 2011 residence. Composed of an entrance with cupboard, main room with kitchen area, opening onto an 8 m<sup>2</sup> west-facing terrace not overlooked. Spacious bedroom with cupboard, bathroom and separate toilet. Basement parking and private storeroom. Apartment in very good condition (very careful tenant). According to the tenant: coownership mainly occupied by tenants, quiet. Poorly maintained common areas (strong animal odors). Fees and charges :