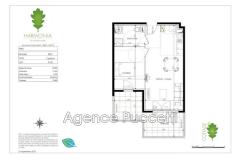

## Contact agency Agence Puccetti

25, Avenue de la Résistance 06140 Vence

04 93 58 21 02 / info@agencepuccetti.com

For sale apartment

2 rooms Surface : 45 m²

Surface of the living: 28 m<sup>2</sup> Year of construction: 2024

## Features:

double glazing, gated, CALM, residential, Visitor Parking

1 bedroom

1 terrace

1 show er

1 WC

1 garage

1 parking

1 cellar