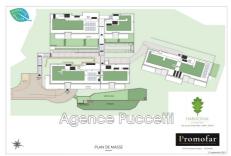

## **Apartment 3065 Gilette**

VEST, New program deliverable 3rd quarter 2024, Contemporary architecture in the heart of a green setting just 25 minutes from Nice Two main room apartment with elegant and luxury amenities with large terrace and open view. Sold with two parking spaces (a garage and a parking lot) and a cellar. Promoter price Reduced notary fees Eligible Pinel