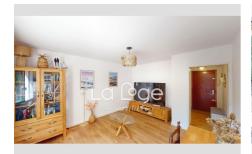

## **Apartment 309 Gap**

GAP: La Loge Immobilière is pleased to present to you this charming T2/T3 of 54 m² of living space, ideally located in the dynamic heart of Gap. This apartment, located on the first floor of a well-maintained and secure building with elevator, offers comfortable living. Facing south, it benefits from optimal light throughout the day and a view of the courtyard and vegetation. The apartment is composed of an entrance with storage, a bright living room and a separate and fully equipped kitchen, a hallway leading to the sleeping area with cupboard, a bright bedroom opening onto a balcony, a bathroom to be refreshed and a separate toilet. A bonus room accessible from the 7.50 m² balcony which can serve as a bedroom or office, offers additional flexibility to this T2/T3 apartment. Two balconies allow you to enjoy the outdoors. The advantages of this apartment include double glazing, electric roller shutters, collective parking. Everything is tastefully done again. Possibility of a garage in addition. Located in a residential area, close to all amenities, this property is to be visited quickly!!