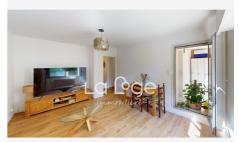

## **Apartment 309 Gap**

GAP: La Loge Immobilière is pleased to present to you this charming T2/T3 of 54 m² of living space, ideally located in the dynamic heart of Gap. This apartment, located on the first floor of a well-maintained and secure building with elevator, offers comfortable living. Facing south, it benefits from optimal light throughout the day and a view of the courtyard and vegetation. The apartment is composed of an entrance with storage, a bright living room and a separate and fully equipped kitchen, a hallway leading to the sleeping area with cupboard, a bright bedroom opening onto a balcony, a bathroom to be refreshed and a separate toilet. A bonus room accessible from the 7.50 m² balcony which can serve as a bedroom or office, offers additional flexibility to this T2/T3 apartment. Two balconies allow you to enjoy the outdoors. The advantages of this apartment include double glazing, electric roller shutters, collective parking. Everything is tastefully done again. Possibility of a garage in addition. Located in a residential area, close to all amenities, this property is to be visited quickly!!