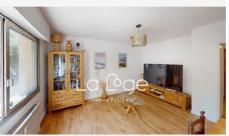

## **Apartment 309 Gap**

GAP: La Loge Immobilière is pleased to present to you this charming T2/T3 of 54 m² of living space, ideally located in the dynamic heart of Gap. This apartment, located on the first floor of a well-maintained and secure building with elevator, offers comfortable living. Facing south, it benefits from optimal light throughout the day and a view of the courtyard and vegetation. The apartment is composed of an entrance with storage, a bright living room and a separate and fully equipped kitchen, a hallway leading to the sleeping area with cupboard, a bright bedroom opening onto a balcony, a bathroom to be refreshed and a separate toilet. A bonus room accessible from the 7.50 m² balcony which can serve as a bedroom or office, offers additional flexibility to this T2/T3 apartment. Two balconies allow you to enjoy the outdoors. The advantages of this apartment include double glazing, electric roller shutters, collective parking. Everything is tastefully done again. Possibility of a garage in addition. Located in a residential area, close to all amenities, this property is to be visited quickly!!