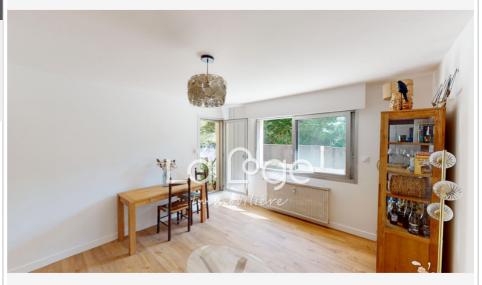

## **Apartment 309 Gap**

GAP: La Loge Immobilière is pleased to present to you this charming T2/T3 of 54 m² of living space, ideally located in the dynamic heart of Gap. This apartment, located on the first floor of a well-maintained and secure building with elevator, offers comfortable living. Facing south, it benefits from optimal light throughout the day and a view of the courtyard and vegetation. The apartment is composed of an entrance with storage, a bright living room and a separate and fully equipped kitchen, a hallway leading to the sleeping area with cupboard, a bright bedroom opening onto a balcony, a bathroom to be refreshed and a separate toilet. A bonus room accessible from the 7.50 m² balcony which can serve as a bedroom or office, offers additional flexibility to this T2/T3 apartment. Two balconies allow you to enjoy the outdoors. The advantages of this apartment include double glazing, electric roller shutters, collective parking. Everything is tastefully done again. Possibility of a garage in addition. Located in a residential area, close to all amenities, this property is to be visited quickly!!