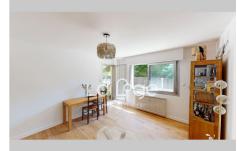

## Apartment 309 Gap

GAP: La Loge Immobilière is pleased to present to you this charming T2/T3 of 54 m<sup>2</sup> of living space, ideally located in the dynamic heart of Gap. This apartment, located on the first floor of a well-maintained and secure building with elevator, offers comfortable living. Facing south, it benefits from optimal light throughout the day and a view of the courtyard and vegetation. The apartment is composed of an entrance with storage, a bright living room and a separate and fully equipped kitchen, a hallway leading to the sleeping area with cupboard, a bright bedroom opening onto a balcony, a bathroom to be refreshed and a separate toilet. A bonus room accessible from the 7.50 m<sup>2</sup> balcony which can serve as a bedroom or office, offers additional flexibility to this T2/T3 apartment. Two balconies allow you to enjoy the outdoors. The advantages of this apartment include double glazing, electric roller shutters, collective parking. Everything is tastefully done again. Possibility of a garage in addition. Located in a residential area, close to all amenities, this property is to be visited quickly!! Fees and charges : Annual current expenses 2 388 €