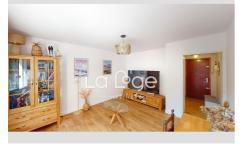

## Apartment 309 Gap

GAP: La Loge Immobilière is pleased to present to you this charming T2/T3 of 54 m<sup>2</sup> of living space, ideally located in the dynamic heart of Gap. This apartment, located on the first floor of a well-maintained and secure building with elevator, offers comfortable living. Facing south, it benefits from optimal light throughout the day and a view of the courtyard and vegetation. The apartment is composed of an entrance with storage, a bright living room and a separate and fully equipped kitchen, a hallway leading to the sleeping area with cupboard, a bright bedroom opening onto a balcony, a bathroom to be refreshed and a separate toilet. A bonus room accessible from the 7.50 m<sup>2</sup> balcony which can serve as a bedroom or office, offers additional flexibility to this T2/T3 apartment. Two balconies allow you to enjoy the outdoors. The advantages of this apartment include double glazing, electric roller shutters, collective parking. Everything is tastefully done again. Possibility of a garage in addition. Located in a residential area, close to all amenities, this property is to be visited quickly!! Fees and charges : Annual current expenses 2 388 €