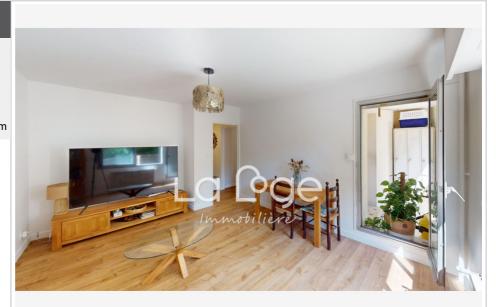

## Apartment 309 Gap

GAP: La Loge Immobilière is pleased to present to you this charming T2/T3 of 54 m<sup>2</sup> of living space, ideally located in the dynamic heart of Gap. This apartment, located on the first floor of a well-maintained and secure building with elevator, offers comfortable living. Facing south, it benefits from optimal light throughout the day and a view of the courtyard and vegetation. The apartment is composed of an entrance with storage, a bright living room and a separate and fully equipped kitchen, a hallway leading to the sleeping area with cupboard, a bright bedroom opening onto a balcony, a bathroom to be refreshed and a separate toilet. A bonus room accessible from the 7.50 m<sup>2</sup> balcony which can serve as a bedroom or office, offers additional flexibility to this T2/T3 apartment. Two balconies allow you to enjoy the outdoors. The advantages of this apartment include double glazing, electric roller shutters, collective parking. Everything is tastefully done again. Possibility of a garage in addition. Located in a residential area, close to all amenities, this property is to be visited quickly!! Fees and charges : Annual current expenses 2 388 €