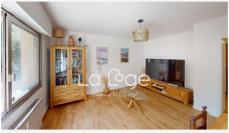

## Apartment 309 Gap

GAP: La Loge Immobilière is pleased to present to you this charming T2/T3 of 54 m<sup>2</sup> of living space, ideally located in the dynamic heart of Gap. This apartment, located on the first floor of a well-maintained and secure building with elevator, offers comfortable living. Facing south, it benefits from optimal light throughout the day and a view of the courtyard and vegetation. The apartment is composed of an entrance with storage, a bright living room and a separate and fully equipped kitchen, a hallway leading to the sleeping area with cupboard, a bright bedroom opening onto a balcony, a bathroom to be refreshed and a separate toilet. A bonus room accessible from the 7.50 m<sup>2</sup> balcony which can serve as a bedroom or office, offers additional flexibility to this T2/T3 apartment. Two balconies allow you to enjoy the outdoors. The advantages of this apartment include double glazing, electric roller shutters, collective parking. Everything is tastefully done again. Possibility of a garage in addition. Located in a residential area, close to all amenities, this property is to be visited quickly!! Fees and charges : Annual current expenses 2 388 €