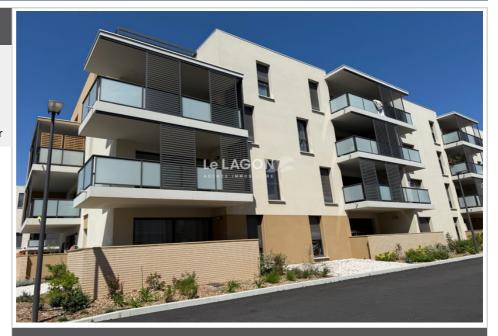

## Apartment 3367 Elne

PARK AVENUE RESIDENCE: In Elne, in a privileged setting and in a secure luxury condominium. Exceptional 2-room apartment, on the 1st floor, with a surface area of 44.90 m<sup>2</sup> including an entrance hall, a living room-lounge-contemporary semi-equipped and fitted kitchen of approximately 26.40 m<sup>2</sup> opening onto a large 11 m<sup>2</sup> terrace, a bedroom with fitted wardrobe, a bathroom with a WC. The apartment has a parking space. Services: RE2020 construction standards, aluminum joinery, VRE, 45X45 tiling for t2 and earthenware in the bathrooms, VMC. REDUCED NOTARY FEES