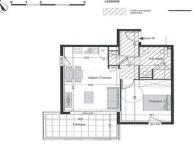

## Contact agency LE LAGON IMMOBILIER 9, rue Bossuet 66750 SAINT CYPRIEN PLAGE

04 68 37 47 07 / contact@agencelelagon.fr

For sale apartment 2 rooms Surface : 44 m<sup>2</sup>

Surface of the living : 26 m<sup>2</sup> Year of construction : 2025 Exposition : Est View : Citadine Hot w ater : Individuelle électrique Inner condition : NEW Standing : residential Building condition : NEW

## Features :

lift, double glazing, gated, Frais de notaire réduits, Local communs Vélos, residential, Cuisine et salle d'eau meublées, electric shutters, Normes RE2020, parking lot

- 1 bedroom
- 1 terrace
- 1 bathroom
- 1 WC
- 1 parking

## Apartment 3367 Elne

PARK AVENUE RESIDENCE: In Elne, in a privileged setting and in a secure luxury condominium. Exceptional 2-room apartment, on the 1st floor, with a surface area of 44.90 m<sup>2</sup> including an entrance hall, a living room-lounge-contemporary semi-equipped and fitted kitchen of approximately 26.40 m<sup>2</sup> opening onto a large 11 m<sup>2</sup> terrace, a bedroom with fitted wardrobe, a bathroom with a WC. The apartment has a parking space. Services: RE2020 construction standards, aluminum joinery, VRE, 45X45 tiling for t2 and earthenware in the bathrooms, VMC. REDUCED NOTARY FEES