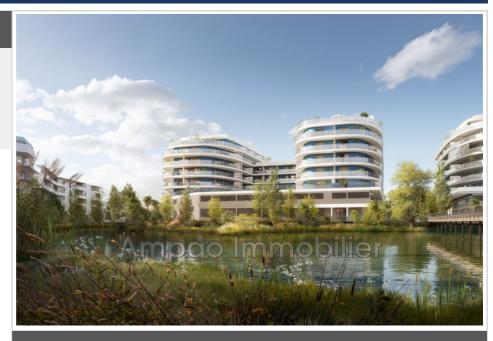

## Apartment 908 Canet-en-Roussillon

New residence in VEFA (pinel) 44 apartments from t2 to t4 with large terraces, parking or garage construction in progress, end of construction scheduled for 2024. see plans, prices ..... in the attachments

## Features :

lift, double glazing, gated, CALM, armored door, residential, electric blinds, electric shutters, POOL, Visitor Parking

1 bedroom

1 terrace

1 show er

1 WC