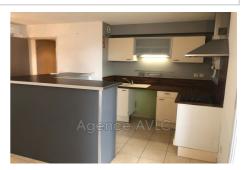

## **Apartment 238 Arles**

T2 apartment located on the ground floor of the Le Florhotel residence on Pont de Crau, comprising an entrance hall leading to a living room, an open-plan kitchen fitted (upper and lower units) and equipped (ceramic hob, extractor hood), a bedroom with fitted wardrobe, a shower room, a separate toilet with washbasin. A large terrace, a parking space, a cellar, reversible air conditioning.