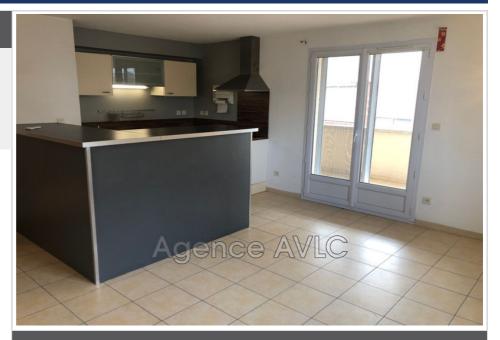

## **Apartment 238 Arles**

T2 apartment located on the ground floor of the Le Florhotel residence on Pont de Crau, comprising an entrance hall leading to a living room, an open-plan kitchen fitted (upper and lower units) and equipped (ceramic hob, extractor hood), a bedroom with fitted wardrobe, a shower room, a separate toilet with washbasin. A large terrace, a parking space, a cellar, reversible air conditioning.