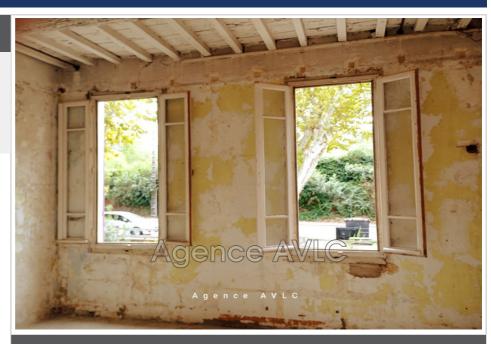

## **Apartment 269 Arles**

Looking for an apartment to renovate in the Pont de Crau district? Come and discover this 2-room apartment with a surface area of 45 m². Located on the 1st floor of a charming two-story building in the heart of the district, it benefits from a beautiful western exposure and a city view. The apartment is composed of an empty kitchen offering many possibilities for layout according to your desires, and a bedroom. It is equipped with individual heating and hot water, which will allow you to control your energy costs. This property is delivered in its raw state with water and electricity meters, ideal for those who wish to give free rein to their creativity to create an interior in their image. Contact us for more information.