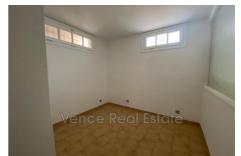

## Apartment 2023-11 Vence

Ideal medical office, personal care or liberal profession, for two professionals: commercial premises of 100 m² with a waiting room, a secretarial office, separate WC, and two offices of approximately 25 m² each. Parking spaces. Located in a beautiful estate in the Vosgelade district. Refreshment work planned for May, the premises will then be open to visitors and occupyable from the end of May. Commercial lease 3/6/9. Rent for each of the two offices: €900 + €200 charges (water, heating, electricity), deposit €1,800, agency fees €650. Contact the Vence Real Estate agency on 06 95 70 30 00 for more information