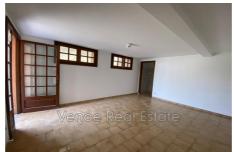

## Apartment 2023-11 Vence

Ideal medical office, personal care or liberal profession, for two professionals: commercial premises of 100 m² with a waiting room, a secretarial office, separate WC, and two offices of approximately 25 m² each. Parking spaces. Located in a beautiful estate in the Vosgelade district. Refreshment work planned for May, the premises will then be open to visitors and occupyable from the end of May. Commercial lease 3/6/9. Rent for each of the two offices: €900 + €200 charges (water, heating, electricity), deposit €1,800, agency fees €650. Contact the Vence Real Estate agency on 06 95 70 30 00 for more information