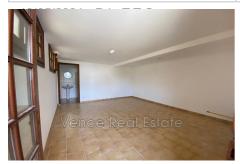

## Apartment 2023-11 Vence

Ideal medical office, personal care or liberal profession, for two professionals: commercial premises of 100 m² with a waiting room, a secretarial office, separate WC, and two offices of approximately 25 m² each. Parking spaces. Located in a beautiful estate in the Vosgelade district. Refreshment work planned for May, the premises will then be open to visitors and occupyable from the end of May. Commercial lease 3/6/9. Rent for each of the two offices: €900 + €200 charges (water, heating, electricity), deposit €1,800, agency fees €650. Contact the Vence Real Estate agency on 06 95 70 30 00 for more information