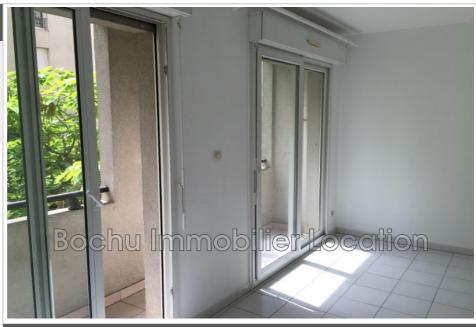

View: Verdure

Features:

lift, double glazing, gated

1 terrace

1 show er

1 WC

Energy class (dpe): D

Emission of greenhouse gases (ges): E

## **Apartment Montpellier**

MONTPELLIER - RIVES DU LEZ, for rent, an apartment on the first floor of a condominium, with a surface area of 17.35 m². This very bright studio is ideal for a student. The apartment has a small, fully equipped kitchen (electric hob, refrigerator, wall and base units), a shower room with WC and a terrace. Close to all amenities, tram stop less than 5 minutes walk! AVAILABLE JUNE 30, 2025 Rent: €457 per month including charges Provision for charges (teom, copro, cold water, hot water, heating): €65 Security deposit: €392 Rental fees: €173.50 including tax Inventory fees: €52.05 including tax Total fees: €225.55 including tax Area subject to rent control: - Reduced reference rent: €229.02 - Reference rent: €396.18 - Increased reference rent: €392.11 Estimated annual energy costs: between €225 and €305 (based on the index as of 01/01/2021) Information on the risks to which this property is exposed is available on the Géorisques website: georisques.gouv.fr BOCHU REAL ESTATE RENTAL - 04.67.79.44.10