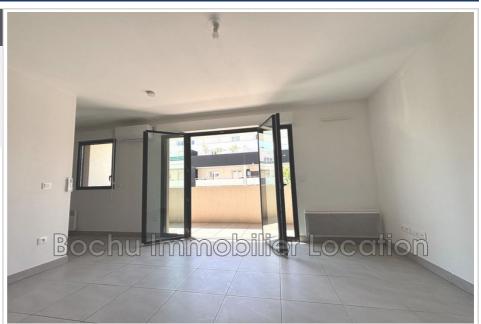

## Apartment Castelnau-le-Lez

CASTELNAU-LE-LEZ, close to tram 2 La Galine, a large air-conditioned onebedroom apartment in excellent condition. The 37 m2 apartment has an entrance hall with a large closet, a bathroom with shower and toilet, a beautiful living room opening onto a terrace, a fitted kitchen and a spacious alcove to create a private sleeping area. The property is rented with an underground parking space. AVAILABLE IMMEDIATELY Rent: €830 per month including charges Provision for charges (TEOM, co-ownership charges, cold water, air conditioning maintenance): €120 Security deposit: €710 Rental fees: €379.20 including tax Inventory fees: €113.76 including tax Total fees: €492.96 including tax Estimated annual energy costs: between €400 and €620 (average energy prices indexed to the years 2021, 2022 and 2023, including subscriptions) Information on the risks to which this property is exposed is available on the Géorisques website: georisques.gouv.fr BOCHURFAL ESTATE RENTAL - 04.67.79.44.10