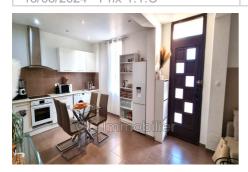

## **Apartment Elne**

ELNE, close to the station, this atypical apartment is located on the 1st floor of a small building of 3 apartments without co-ownership charges. It consists of a pretty living room with semi-equipped kitchen, 2 bedrooms, an office or independent dressing room, bathroom, separate toilet and 2 charming terraces (1 on the living room side and the other accessible from a bedroom). The apartment is available at the beginning of December 2023 and to visit without delay. Rent: €650 + €30 provision on charges Security deposit: €650 Agency fees payable by the tenant: visit, preparation of file, drafting of the lease and incoming inventory: €650 incoming inventory included Estimated amount of annual energy expenditure for standard use: €680 per year. Average energy prices indexed to the year 2015 (subscriptions included).