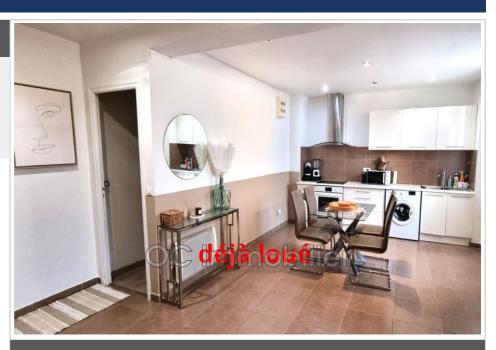

## **Apartment Elne**

ELNE, close to the station, this atypical apartment is located on the 1st floor of a small building of 3 apartments without co-ownership charges. It consists of a pretty living room with semi-equipped kitchen, 2 bedrooms, an office or independent dressing room, bathroom, separate toilet and 2 charming terraces (1 on the living room side and the other accessible from a bedroom). The apartment is available at the beginning of December 2023 and to visit without delay. Rent: €650 + €30 provision on charges Security deposit: €650 Agency fees payable by the tenant: visit, preparation of file, drafting of the lease and incoming inventory: €650 incoming inventory included Estimated amount of annual energy expenditure for standard use: €680 per year. Average energy prices indexed to the year 2015 (subscriptions included).