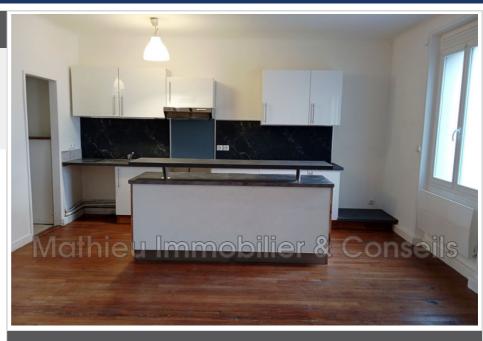

## **Apartment Rethel**

5-room duplex apartment of 92m2 Ideally located in the center of Rethel close to all amenities, on the 1st floor renovated duplex apartment. The apartment consists of an entrance hall, a beautiful living room with a fitted kitchen, closet, a lounge, a toilet, a shower room, a bedroom. On the 2nd floor, a corridor leads to two beautiful bedrooms, a toilet and a bathroom. Old parquet floors and beautiful volumes. Individual electric heating and pellet stove – double-glazed PVC windows. Available immediately. Surface area: 92 m² Carrez law – 100 m² floor area Rent: €770/month (charges included) Amount of charges: €20/month including cold water. Agency fees: €750 (visits, preparation of the file, and drafting of the lease: €0; including inventory: €0) Security deposit: €750 Date of completion of the energy diagnosis: 06/10/2023 Primary energy consumption: 328 kWh/m²/year (E) GHG emissions: 10 kgCO2eq/m²/year (B) Information on the risks to which this property is exposed is available on the Géorisques website: www.georisques.gouv.fr Shana WURMSER, Real Estate Advisor for Mathieu Immobilier & Conseils, registered with the RSAC of SEDAN under number 75075272700024