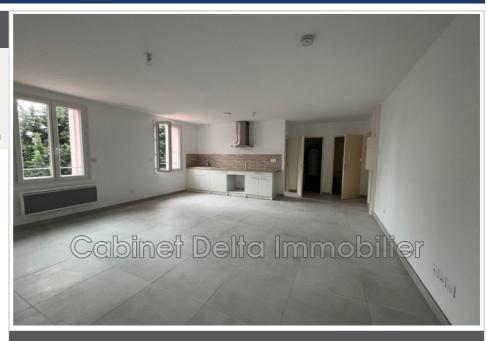

## **Apartment Ollioules**

Located in Ollioules, close to shops, schools and transport, this beautiful renovated 97 m² apartment offers generous volumes and a functional layout. It consists of a large, bright living room with a fitted open kitchen, three bedrooms, a modern shower room and a separate WC. Bright, dual-aspect apartment in a calm and pleasant environment. Surface area: 97 m² Rooms: 4 (including 3 bedrooms) Bathroom with shower Separate WC Open fitted kitchen Close to amenities Parking available €40/month Consult the risks to which this property is exposed on the website: www.georisques.gouv.fr