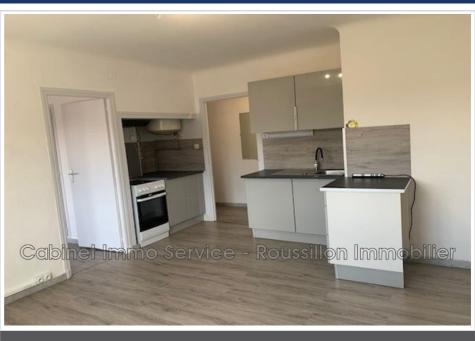

## Apartment 795 Le Boulou

Beautiful one-bedroom apartment located on the first floor of a small residence in a quiet neighborhood, close to the city center. It is composed as follows: entrance hall, living room with fitted and equipped kitchen (gas stove with oven and extractor), bedroom, shower room with WC. It has a cellar in the basement and an outdoor parking space. All shops within walking distance.