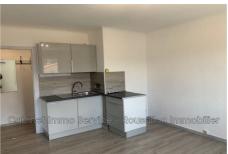

## Apartment 795 Le Boulou

Beautiful one-bedroom apartment located on the first floor of a small residence in a quiet neighborhood, close to the city center. It is composed as follows: entrance hall, living room with fitted and equipped kitchen (gas stove with oven and extractor), bedroom, shower room with WC. It has a cellar in the basement and an outdoor parking space. All shops within walking distance.