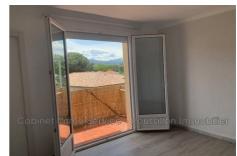

Surface of the living: 16 m²
View: Citadine et montagnes
Hot water: Individuelle
Inner condition: excellent

Standing: GOOD

Energy class (dpe): C

Emission of greenhouse gases (ges): A

## Apartment 795 Le Boulou

Beautiful one-bedroom apartment located on the first floor of a small residence in a quiet neighborhood, close to the city center. It is composed as follows: entrance hall, living room with fitted and equipped kitchen (gas stove with oven and extractor), bedroom, shower room with WC. It has a cellar in the basement and an outdoor parking space. All shops within walking distance.