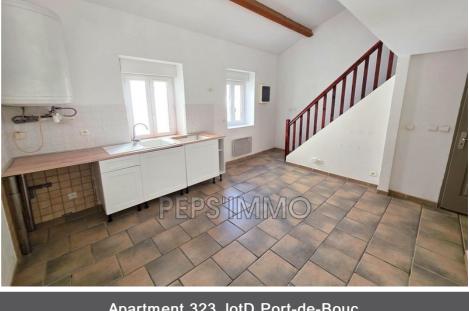

## Apartment 323 lotD Port-de-Bouc

PEPS'IMMO is delighted to present this charming studio with a mezzanine for rent. This studio, with a usable surface area of approximately 26.82m<sup>2</sup>, is on the first and top floor of a small building and enjoys an ideal location: located in the heart of Port-de-Bouc, close to amenities and all shops. This apartment is composed as follows: a kitchen open to a main room, a mezzanine providing a sleeping area as well as a bathroom with a toilet. Easy parking at the foot of the building. Rent amount excluding charges: €476 Amount of charges: €20 Rent amount including charges: €496 Security deposit: €476 For further information, please contact the PEPS'IMMO agency. Fees payable by the lessee: €299 including tax Energy display information on this property: DPE: E (reference index 315) GES: E (reference index 9) Living area: 23.31m² Floor area: 26.82m² Availability date: immediate This property is not co-owned. Information on the risks to which this property is exposed is available on the Géorisques website. This real estate advertisement was written under the editorial responsibility of Ms. Catherine MEYNARD, real estate agent (without holding funds), as manager of SARL PEPS'IMMO. This property is in single ownership.