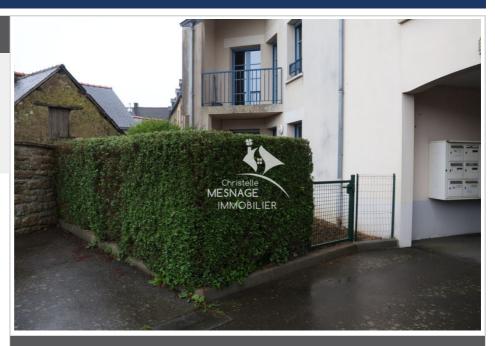

## **Apartment 3926 Pleugueneuc**

For rent at Christelle Mesnage Immobilier. PLEUGUENEUC - 2-room garden-level apartment with 35.32m² of living space offering: an entrance to the living room with closet, a fitted kitchen with unit, sink, electric hob, and refrigerator, a bedroom, a shower room, a toilet, a small garden, and a private parking space. Close to shops, schools, and public transport. Ideal for a student. Available April 1, 2025. Rent €530 + €20 charges per month, or €550. Deposit of €530 Agency fees payable by the lessor and the tenant €381.60 (€254.40 for negotiation, visit, preparation of the file, drafting of the lease and €127.20 for the inventory). DPE D Energy consumption: 251 Kwh/m² /year GHG B CO2 emissions: 4 Kg Co2/m²/year Ref. 389L167A Please send us your application and file by email before any visit: contact@christellemesnage.com Information on the risks to which this property is exposed is available on the website www.georisques.gouv.fr Find all our real estate listings on the website www.christellemesnage.com (Houses and Apartments) for rent in Dinan and the surrounding towns of Léhon, Quévert, Lanvallay, Taden, Trelivan, Plouer sur Rance.