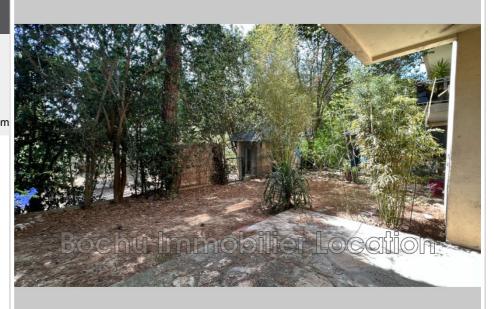

## **Apartment Montpellier**

MONTPELLIER, Aiguelongue Fac de Lettres district, a large one-bedroom apartment of over 53m<sup>2</sup> with 61m<sup>2</sup> of garden! The apartment consists of an entrance, a beautiful living room with fireplace, a separate fitted kitchen (cupboards, extractor, hob, washing machine and dishwasher location), a bathroom with bath, a bedroom with cupboards, WC independent, a cellar in the basement. Possibility to rent a garage in addition. Rent: 780€ per month charges included - provision on charges (teom, copro): 100€ Security deposit: 680€ Rental fees: €538 including tax Inventory fees: €161 including tax Total fees: 699€ TTC BOCHU REAL ESTATE RENTAL 0467794410 Area subject to rent control Base rent: 731.40 Reference rent increased: 879.8