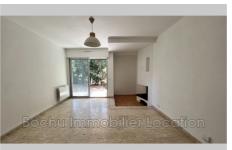

## **Apartment Montpellier**

MONTPELLIER, Aiguelongue Fac de Lettres district, a large one-bedroom apartment of over 53m<sup>2</sup> with 61m<sup>2</sup> of garden! The apartment consists of an entrance, a beautiful living room with fireplace, a separate fitted kitchen (cupboards, extractor, hob, washing machine and dishwasher location), a bathroom with bath, a bedroom with cupboards, WC independent, a cellar in the basement. Possibility to rent a garage in addition. Rent: 780€ per month charges included - provision on charges (teom, copro): 100€ Security deposit: 680€ Rental fees: €538 including tax Inventory fees: €161 including tax Total fees: 699€ TTC BOCHU REAL ESTATE RENTAL 0467794410 Area subject to rent control Base rent: 731.40 Reference rent increased: 879.8