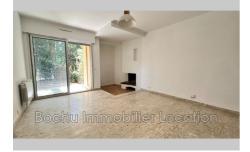

## **Apartment Montpellier**

MONTPELLIER, Aiguelongue Fac de Lettres district, a large one-bedroom apartment of over 53m<sup>2</sup> with 61m<sup>2</sup> of garden! The apartment consists of an entrance, a beautiful living room with fireplace, a separate fitted kitchen (cupboards, extractor, hob, washing machine and dishwasher location), a bathroom with bath, a bedroom with cupboards, WC independent, a cellar in the basement. Possibility to rent a garage in addition. Rent: 780€ per month charges included - provision on charges (teom, copro): 100€ Security deposit: 680€ Rental fees: €538 including tax Inventory fees: €161 including tax Total fees: 699€ TTC BOCHU REAL ESTATE RENTAL 0467794410 Area subject to rent control Base rent: 731.40 Reference rent increased: 879.8