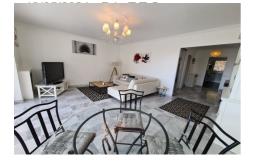

#### Rental apartment

3 rooms Surface : 83 m<sup>2</sup>

Surface of the living : 23 m<sup>2</sup> Exposition : Est ouest View : Mer Hot w ater : Collectif Inner condition : excellent Standing : residential Building condition : Cleaning is

## Apartment Villefranche-sur-Mer

VILLEFRANCHE-SUR-MER - SWIMMING POOL AND TENNIS - GARAGE - CELLAR Located near the Col de Villefranche sur Mer, in a luxury residence with swimming pool, tennis court, and caretaker, Spacious 2 bedroom apartment of 84m<sup>2</sup> in perfect condition with terrace and magnificent sea view, Spacious entrance with storage, Large living room on a beautiful deep terrace, reversible air conditioning Independent fitted and equipped kitchen with pantry, Two air-conditioned bedrooms, one on the terrace, bathroom with toilet, shower room, toilet. Garage in the basement, direct lift, cellar.