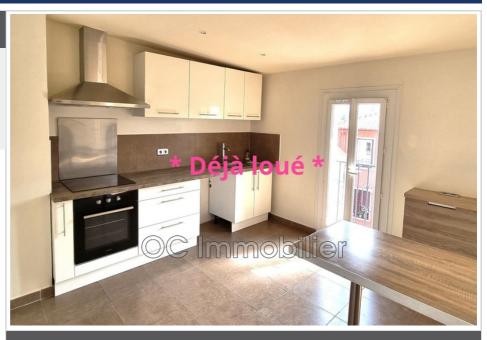

## Apartment 3032 Elne

In ELNE, near the train station, this atypical apartment is located on the 2nd floor of a small building of 3 apartments without condominium fees. It consists of a pretty living room with semi-equipped kitchen, 2 bedrooms, bathroom, separate toilet and a charming private garden. The apartment is available from February 1, 2022