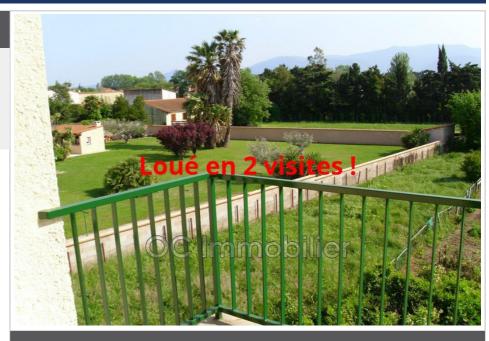

## **Apartment Elne**

very sunny apartment with a nice view over albères, it is on the first floor of a house and includes a kitchen with a large balcony, living room, two bedrooms with wardrobes and bathroom. large garage (32 m²) on the ground floor. available immediately.

View : dégagée

Inner condition : GOOD
Standing : residential