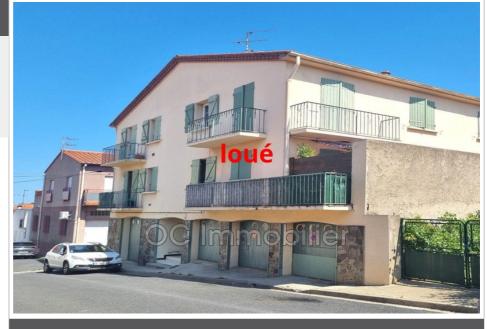

## Apartment Elne

Charming 3-room apartment for rent in the heart of the charming town of Elne available in July 2024. Ideally located, it is on the second floor of a quiet residential building with double glazing. This spacious apartment, with an area of 56 m<sup>2</sup>, also has a pleasant balcony of approximately 5 m<sup>2</sup>. It includes a fitted kitchen, equipped with individual heating and hot water production by individual electrical system for optimal comfort. The interior condition of this apartment is good. The layout includes a fitted independent kitchen, living room opening onto a long balcony, two beautiful bedrooms, a shower room and separate toilets. This property is for rent empty. It has an individual garage. Do not hesitate to contact us for more information or to schedule a visit. Elne is a peaceful town where the living environment is pleasant and offers the advantage of having a multitude of amenities nearby: shops, schools, public transport, SNCF station. Finally, Elne is located just a few kilometers from the Mediterranean coast, from Perpignan and also from Spain.