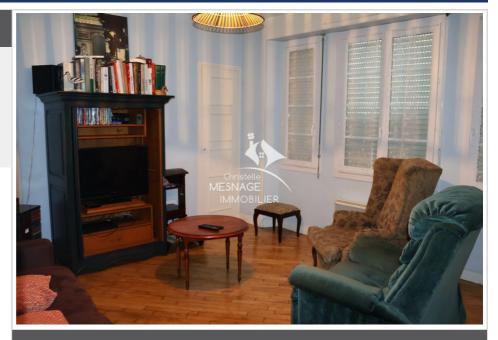

# Apartment 4026 Dinan

For rent at Christelle Mesnage Immobilier. DINAN City Center - 58 m<sup>2</sup> 1bedroom/2-bedroom apartment on the ground floor of a quiet residence, offering: An entrance hall, a fitted kitchen with an oven, dishwasher, fridge, and 4-burner stovetop, a living room, a bathroom with a toilet, a bedroom with a closet, and a living room that could be converted into a second bedroom. A closed garage and a cellar. Close to shops, schools, and public transport. Rent €580 + €40 charges per month, or €620 per month. Deposit of €580 Agency fees payable by the lessor and the tenant: €417.60 (€278.40 for negotiation, visit, preparation of the file, drafting of the lease and €139.20 for the inventory). Please send us your application and your file by email: contact@christellemesnage.com DPE: F Energy consumption: 418 Kwh/m<sup>2</sup> /year GHG: C CO2 emissions: 28 kg Co2/m<sup>2</sup>/year Ref. 389L175A Information on the risks to which this property is exposed is available on the website www.georisques.gouv.fr Find all our real estate listings on the website www.christellemesnage.com (Houses and Apartments) for rent in Dinan and the surrounding towns of Léhon, Quévert, Lanvallay, Taden, Trelivan, Plouer sur Rance.