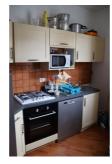

# Apartment 4026 Dinan

For rent at Christelle Mesnage Immobilier. DINAN City Center - 58 m<sup>2</sup> 1bedroom/2-bedroom apartment on the ground floor of a quiet residence, offering: An entrance hall, a fitted kitchen with an oven, dishwasher, fridge, and 4-burner stovetop, a living room, a bathroom with a toilet, a bedroom with a closet, and a living room that could be converted into a second bedroom. A closed garage and a cellar. Close to shops, schools, and public transport. Rent €580 + €40 charges per month, or €620 per month. Deposit of €580 Agency fees payable by the lessor and the tenant: €417.60 (€278.40 for negotiation, visit, preparation of the file, drafting of the lease and €139.20 for the inventory). Please send us your application and your file by email: contact@christellemesnage.com DPE: F Energy consumption: 418 Kwh/m<sup>2</sup> /year GHG: C CO2 emissions: 28 kg Co2/m<sup>2</sup>/year Ref. 389L175A Information on the risks to which this property is exposed is available on the website www.georisques.gouv.fr Find all our real estate listings on the website www.christellemesnage.com (Houses and Apartments) for rent in Dinan and the surrounding towns of Léhon, Quévert, Lanvallay, Taden, Trelivan, Plouer sur Rance.