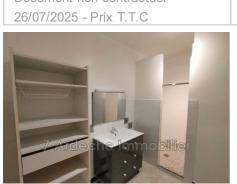

## Apartment 156 Villeneuve-de-Berg

Choose a comfortable living environment in the heart of downtown Villeneuve-de-Berg. This 2-room rental offers you a generous surface area of 56 m<sup>2</sup>, including a 17 m² living room. On the 1st floor of a townhouse, this apartment has an openplan kitchen ready to accommodate your equipment. The interior is currently being renovated and also offers a bedroom, a shower room, a toilet and a storage room. Double glazing ensures peace and quiet. Hot water and heating are individual and electric. A 20 m<sup>2</sup> cellar completes this property. This accommodation is ideal for people who want to live close to shops and services. Unfurnished rental available. Available from September 1, 2025. Monthly rent €510 including €11 rental charges. Fees payable by the tenant: €261.70 including tax, including €112 for the inventory. DPE: E 296 / B 9 - Estimated annual energy costs between €1,030 and €1,430 per year. Reference year 2021. For any information, contact 7 Ardèche Immobilier, at your side for your real estate project - 06.25.78.27.40 - www.7ardeche.immo Information on the risks to which this property is exposed is available on the Géorisques website https://www.georisques.gouv.fr