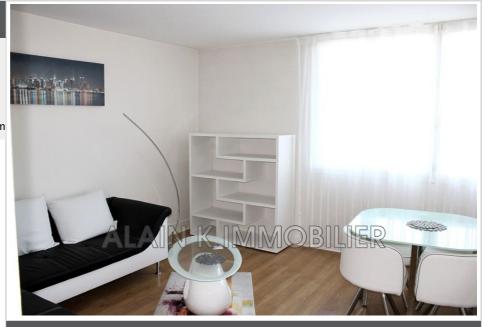

## Apartment 1086 Versailles

Apartment for rent, Versailles RD Ermitage district (Bld St Antoine) near Parc du château and the Parly 2 shopping center, in a very well-maintained 1960s residence on the 2nd floor of 3, 2-room apartment of 45.61 m<sup>2</sup> comprising: entrance with storage, living room with sofa coffee table, table and chairs, cabinet with TV, fitted and equipped kitchen (washing machine, dishwasher, microwave, oven, dishes...), a bedroom with wardrobe opening onto the garden, shower room with toilet. A cellar and parking complete this property . Rent of 1200 euros + 250 euros of rental charges including heating + hot and cold water...). Security deposit 2400 euros. Tenant fees of 501.71 € including VAT. Comfortable apartment in good condition with double glazing. Access from the RD train station with Bus No. 5. Possibility of mobility lease . (see terms and conditions with the agency).