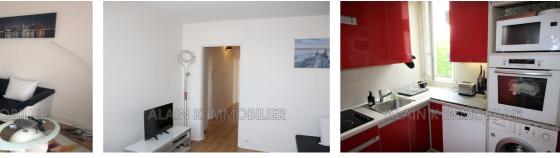

## Apartment 1086 Versailles

Apartment for rent, Versailles RD Ermitage district (Bld St Antoine) near Parc du château and the Parly 2 shopping center, in a very well-maintained 1960s residence on the 2nd floor of 3, 2-room apartment of 45.61 m<sup>2</sup> comprising: entrance with storage, living room with sofa coffee table, table and chairs, cabinet with TV, fitted and equipped kitchen (washing machine, dishwasher, microwave, oven, dishes...), a bedroom with wardrobe opening onto the garden, shower room with toilet. A cellar and parking complete this property . Rent of 1200 euros + 250 euros of rental charges including heating + hot and cold water...). Security deposit 2400 euros. Tenant fees of 501.71 € including VAT. Comfortable apartment in good condition with double glazing. Access from the RD train station with Bus No. 5. Possibility of mobility lease . (see terms and conditions with the agency).