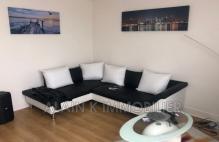

## Apartment 1086 Versailles

Apartment for rent, Versailles RD Ermitage district (Bld St Antoine) near Parc du château and the Parly 2 shopping center, in a very well-maintained 1960s residence on the 2nd floor of 3, 2-room apartment of 45.61 m<sup>2</sup> comprising: entrance with storage, living room with sofa coffee table, table and chairs, cabinet with TV, fitted and equipped kitchen (washing machine, dishwasher, microwave, oven, dishes...), a bedroom with wardrobe opening onto the garden, shower room with toilet. A cellar and parking complete this property . Rent of 1200 euros + 250 euros of rental charges including heating + hot and cold water...). Security deposit 2400 euros. Tenant fees of 501.71 € including VAT. Comfortable apartment in good condition with double glazing. Access from the RD train station with Bus No. 5. Possibility of mobility lease . (see terms and conditions with the agency).