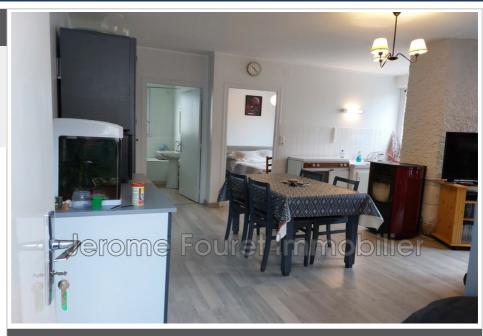

## Apartment 249-11 Tulle

Apartment located on the 1st floor composed of an entrance to the living room with pellet stove and balcony, bedroom, bathroom with toilet. Possibility of furniture. A parking space in the private courtyard. Available October 1st